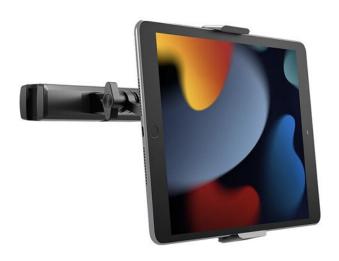

# CARGO III ADJUSTABLE CAR TABLET MOUNT BLACK

Car mount compatible with tablets and iPads 7 – 11.9"

REF : CY-CY4100ACCAR EXISTS IN : BLACK

# **DESCRIPTION:**

CarGo III provides a secure and convenient place for your tablet while you travel. Transform your back seat into an entertainment centre, keeping back-seat passengers entertained on long journeys. The cradle adjusts to fit tablets up to 11.9", making it compatible with most tablet devices.

## STRENGTHS:

- Compatible with tablets 7 11.9"
- Portrait or landscape viewing
- Easy headrest mounting
- Adjustable height and forwards projection