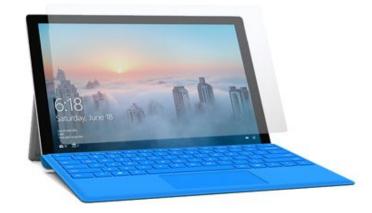

# BASIC GLASS FOR MICROSOFT SURFACE PRO/PRO 3/4/5 AND 6

Tempered glass screen protection for Surface Pro, Pro 3, 4, 5 and 6

REF: MW-200037 EAN: 3700313931080 EXISTS IN: CLEAR

### **DESCRIPTION:**

Protect your Microsoft Surface Pro, Pro 3, 4, 5 and 6 with MW protective glasses! This tempered glass protector, made in Japan, will protect your tablet from unwanted falls, scratches or wear and tear.

Ultra-resistant, this Basic Glass is the ideal solution for everyday life.