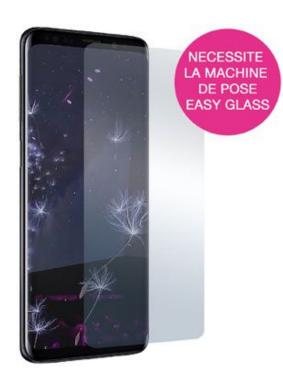

# EASY GLASS STANDARD GALAXY A5 (2017)

Protective Glass for Samsung Galaxy A5 (2017)

REF: MW-810022

EAN: 3700313935316

**EXISTS IN: CLEAR** 

# **DESCRIPTION:**

Protect your smartphone with MW Easy Glass Standard and keep the touch experience of your phone. This tempered glass protection will be your ally everyday, will protect your smartphone from scratches, unfortunate falls and wear time.

### **STRENGTHS:**

- Tempered glass 9H 0.33MM
- High sensitivity
- Easy Glass fitting machine compatible

# **CHARACTERISTICS:**

Made in Japan

Sticker for easy application with the machine