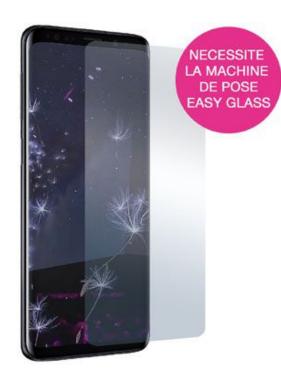

# EASY GLASS STANDARD GALAXY J6+ (J610)

Protective Glass for Samsung Galaxy J6+ (J610)

REF: MW-810034 EAN: 3700313935439

**EXISTS IN: CLEAR** 

# **DESCRIPTION:**

Protect your smartphone with MW Easy Glass Standard and keep the touch experience of your phone. This tempered glass protection will be your ally everyday, will protect your smartphone from scratches, unfortunate falls and wear time.

### **STRENGTHS:**

- Tempered glass 9H 0.33MM
- High sensitivity
- Easy Glass fitting machine compatible

# **CHARACTERISTICS:**

Made in Japan

Sticker for easy application with the machine