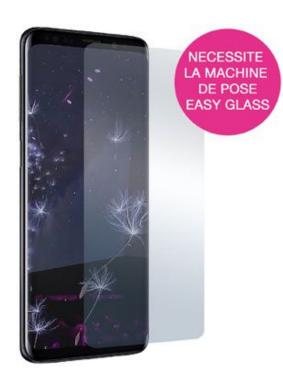

# EASY GLASS STANDARD GALAXY A7 (A750)

Protective Glass for Samsung Galaxy A7 (A750)

REF: MW-810035

EAN: 3700313935446

**EXISTS IN: CLEAR** 

# **DESCRIPTION:**

Protect your smartphone with MW Easy Glass Standard and keep the touch experience of your phone. This tempered glass protection will be your ally everyday, will protect your smartphone from scratches, unfortunate falls and wear time.

### **STRENGTHS:**

- Tempered glass 9H 0.33MM
- High sensitivity
- Easy Glass fitting machine compatible

# **CHARACTERISTICS:**

Made in Japan

Sticker for easy application with the machine