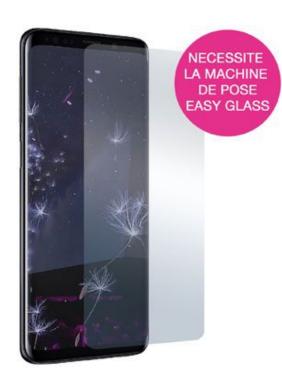

# EASY GLASS STANDARD GALAXY A9 (A920)

Protective Glass for Samsung Galaxy A9 (A920)

REF: MW-810036 EAN: 3700313935453

**EXISTS IN: CLEAR** 

# **DESCRIPTION:**

Protect your smartphone with MW Easy Glass Standard and keep the touch experience of your phone. This tempered glass protection will be your ally everyday, will protect your smartphone from scratches, unfortunate falls and wear time.

### **STRENGTHS:**

- Tempered glass 9H 0.33MM
- High sensitivity
- Easy Glass fitting machine compatible

# **CHARACTERISTICS:**

Made in Japan

Sticker for easy application with the machine