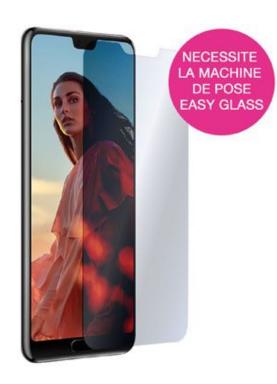

## **EASY GLASS STANDARD P30**

Protective Glass for Huawei P30

REF: MW-810047 EAN: 3700313936474

EXISTS IN : CLEAR

# **DESCRIPTION:**

Protect your smartphone with MW Easy Glass Standard and keep the touch experience of your smartphone. This tempered glass protection will be your ally everyday, will protect your smartphone from scratches, unfortunate falls and wear time.

#### **STRENGTHS:**

- Tempered glass 9H 0.33MM
- High sensitivity
- Easy Glass fitting machine compatible