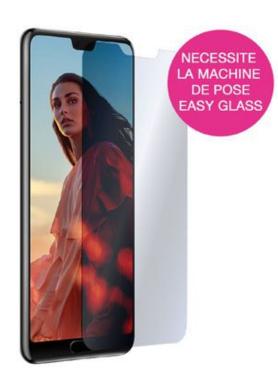

## **EASY GLASS STANDARD P30 PRO**

Protective Glass for Huawei P30 Pro

REF : MW-810048 EAN : 3700313936481 EXISTS IN : CLEAR

# **DESCRIPTION:**

Protect your smartphone with MW Easy Glass Standard and keep the touch experience of your smartphone. This tempered glass protection will be your ally everyday, will protect your smartphone from scratches, unfortunate falls and wear time.

#### **STRENGTHS:**

- Tempered glass 9H 0.33MM
- High sensitivity
- Easy Glass fitting machine compatible