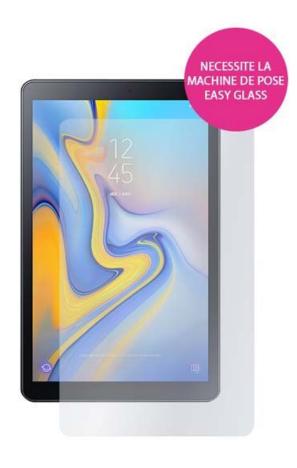

# EASY GLASS STANDARD GALAXY TAB S5E 10.5" (T720)

Protective Glass for Samsung Galaxy Tab S5e 10.5" (T720)

REF: MW-810070 EAN: 3700313937129 EXISTS IN: CLEAR

### **DESCRIPTION:**

Protect your tablet with MW Easy Glass Standard and keep the touch experience of your tablet. This tempered glass protection will be your ally everyday, will protect your tablet from scratches, unfortunate falls and wear time.

### **STRENGTHS:**

- Tempered glass 9H 0.33MM
- High sensitivity
- Easy Glass fitting machine compatible

## **CHARACTERISTICS:**

Made in Japan Sticker for easy application with the machine