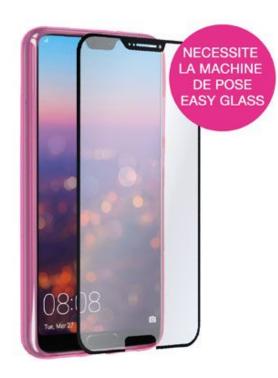

# EASY GLASS CASE FRIENDLY HUAWEI P30 PRO BLACK

Protective Glass for Huawei P30 Pro

REF: MW-830045

EAN: 3700313936627 EXISTS IN: BLACK

### **DESCRIPTION:**

Protect your smartphone with MW's Easy Glass 3D Case Friendly glasses and keep your phone's touchscreen experience like the first day. This tempered glass screen protector goes completely edge-to-edge on your screen, will be your ally everyday, preserving your smartphone from scratches, unfortunate falls and time wear. This protective glass is compatible with the majority of protective covers for smartphones.

#### **STRENGTHS:**

- Tempered glass 9H 0.33MM
- High sensitivity
- Easy Glass fitting machine compatible
- Protective glass compatible with the majority of protective covers

## **CHARACTERISTICS:**

Made in Japan Sticker for easy application with the machine