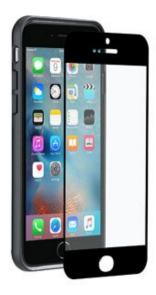

# EASY GLASS CASE FRIENDLY IPHONE 6/6S BLACK

Protective Glass for iPhone 6/6S

REF: MW-830000

EAN: 3700313935934 EXISTS IN: BLACK, WHITE

# **DESCRIPTION:**

Protect your smartphone with MW's Easy Glass 3D Case Friendly glasses and keep your phone's touchscreen experience like the first day. This tempered glass screen protector goes completely edge-to-edge on your screen, will be your ally everyday, preserving your smartphone from scratches, unfortunate falls and time wear. This protective glass is compatible with the majority of protective covers for smartphones.

### **STRENGTHS:**

- Tempered glass 9H 0.33MM
- High sensitivity
- Easy Glass fitting machine compatible
- Protective glass compatible with the majority of protective covers