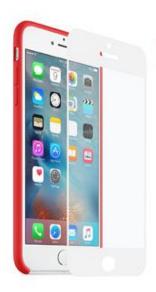

# EASY GLASS CASE FRIENDLY IPHONE 6/6S WHITE

Protective Glass for iPhone 6/6S

REF: MW-830001

EAN: 3700313935941 EXISTS IN: BLACK, WHITE

# **DESCRIPTION:**

Protect your smartphone with MW's Easy Glass 3D Case Friendly glasses and keep your phone's touchscreen experience like the first day. This tempered glass screen protector goes completely edge-to-edge on your screen, will be your ally everyday, preserving your smartphone from scratches, unfortunate falls and time wear. This protective glass is compatible with the majority of protective covers for smartphones.

### **STRENGTHS:**

- Tempered glass 9H 0.33MM
- High sensitivity
- Easy Glass fitting machine compatible
- Protective glass compatible with the majority of protective covers