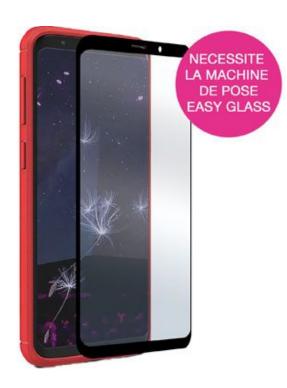

# EASY GLASS CASE FRIENDLY A20E BLACK

Protective Glass for Samsung A20E

REF: MW-830051

EAN: 3700313936993 EXISTS IN: BLACK

### **DESCRIPTION:**

Protect your smartphone with MW's Easy Glass 3D Case Friendly glasses and keep your phone's touchscreen experience like the first day. This tempered glass screen protector goes completely edge-to-edge on your screen, will be your ally everyday, preserving your smartphone from scratches, unfortunate falls and time wear. This protective glass is compatible with the majority of protective covers for smartphones.

## **STRENGTHS:**

- Tempered glass 9H 0.33MM
- High sensitivity
- Easy Glass fitting machine compatible
- Protective glass compatible with the majority of protective covers