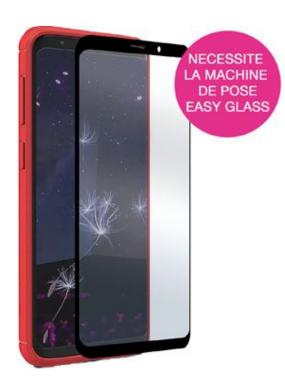

# EASY GLASS CASE FRIENDLY A50 BLACK

Protective Glass for Samsung A50

REF: MW-830046 EAN: 3700313936641

**EXISTS IN: BLACK** 

### **DESCRIPTION:**

Protect your smartphone with MW's Easy Glass 3D Case Friendly glasses and keep your phone's touchscreen experience like the first day. This tempered glass screen protector goes completely edge-to-edge on your screen, will be your ally everyday, preserving your smartphone from scratches, unfortunate falls and time wear. This protective glass is compatible with the majority of protective covers for smartphones.

### **STRENGTHS:**

- Tempered glass 9H 0.33MM
- High sensitivity
- Easy Glass fitting machine compatible
- Protective glass compatible with the majority of protective covers

## **CHARACTERISTICS:**

Made in Japan Sticker for easy application with the machine