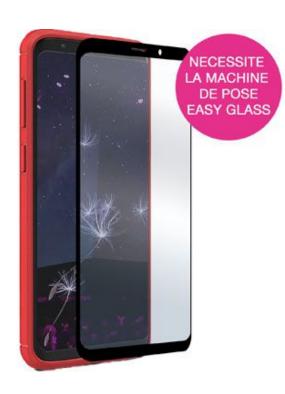

# EASY GLASS CASE FRIENDLY A70 BLACK

Protective Glass for A70 compatible machine Easy glass

REF: MW-830048 EAN: 3700313936702

EXISTS IN: BLACK

### **DESCRIPTION:**

Protect your smartphone with MW's Easy Glass 3D Case Friendly glasses and keep your phone's touchscreen experience like the first day. This tempered glass screen protector goes completely edge-to-edge on your screen, will be your ally everyday, preserving your smartphone from scratches, unfortunate falls and time wear. This protective glass is compatible with the majority of protective covers for smartphones.

#### **STRENGTHS:**

- Tempered glass 9H 0.33MM
- High sensitivity
- Easy Glass fitting machine compatible
- Protective glass compatible with the majority of protective covers