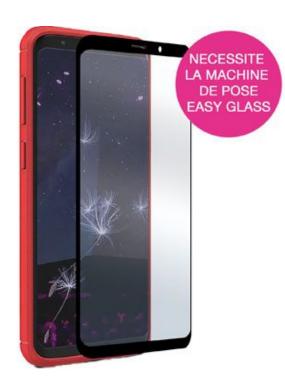

# EASY GLASS CASE FRIENDLY GALAXY A7 BLACK

Protective Glass for Samsung Galaxy A7

REF: MW-830024

EAN: 3700313936177 EXISTS IN: BLACK

### **DESCRIPTION:**

Protect your smartphone with MW's Easy Glass 3D Case Friendly glasses and keep your phone's touchscreen experience like the first day. This tempered glass screen protector goes completely edge-to-edge on your screen, will be your ally everyday, preserving your smartphone from scratches, unfortunate falls and time wear. This protective glass is compatible with the majority of protective covers for smartphones.

#### **STRENGTHS:**

- Tempered glass 9H 0.33MM
- High sensitivity
- Easy Glass fitting machine compatible
- Protective glass compatible with the majority of protective covers