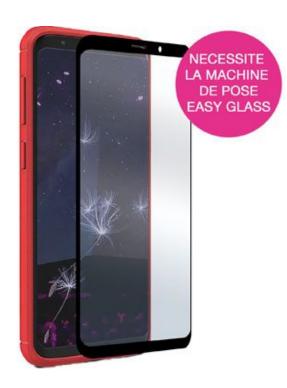

# EASY GLASS CASE FRIENDLY NOTE 10+ BLACK

Protective Glass for Samsung Galaxy Note 10+

REF: MW-830053

EAN: 3700313937013

EXISTS IN: BLACK

### **DESCRIPTION:**

Protect your smartphone with MW's Easy Glass 3D Case Friendly glasses and keep your phone's touchscreen experience like the first day. This tempered glass screen protector goes completely edge-to-edge on your screen, will be your ally everyday, preserving your smartphone from scratches, unfortunate falls and time wear. This protective glass is compatible with the majority of protective covers for smartphones.

#### **STRENGTHS:**

- Tempered glass 9H 0.33MM
- High sensitivity
- Easy Glass fitting machine compatible
- Protective glass compatible with the majority of protective covers