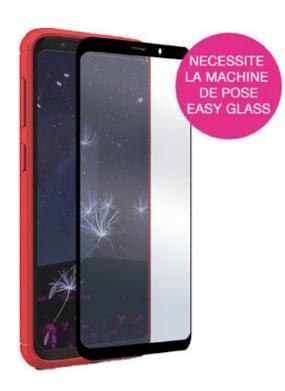

# EASY GLASS CASE FRIENDLY NOTE 8 BLACK

Protective Glass for Samsung Galaxy Note 8

REF: MW-830017

EAN: 3700313936108 EXISTS IN: BLACK

### **DESCRIPTION:**

Protect your smartphone with MW's Easy Glass 3D Case Friendly glasses and keep your phone's touchscreen experience like the first day. This tempered glass screen protector goes completely edge-to-edge on your screen, will be your ally everyday, preserving your smartphone from scratches, unfortunate falls and time wear. This protective glass is compatible with the majority of protective covers for smartphones.

#### **STRENGTHS:**

- Tempered glass 9H 0.33MM
- High sensitivity
- Easy Glass fitting machine compatible
- Protective glass compatible with the majority of protective covers