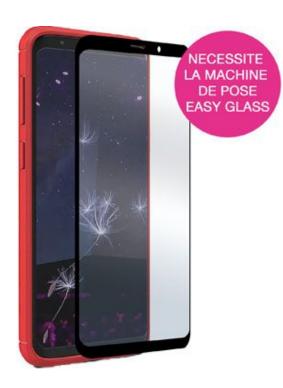

# EASY GLASS CASE FRIENDLY GALAXY S10 BLACK

Protective Glass for Samsung Galaxy S10

REF: MW-830041

EAN: 3700313936580

**EXISTS IN: BLACK** 

### **DESCRIPTION:**

Protect your smartphone with MW's Easy Glass 3D Case Friendly glasses and keep your phone's touchscreen experience like the first day. This tempered glass screen protector goes completely edge-to-edge on your screen, will be your ally everyday, preserving your smartphone from scratches, unfortunate falls and time wear. This protective glass is compatible with the majority of protective covers for smartphones.

#### **STRENGTHS:**

- Tempered glass 9H 0.33MM
- High sensitivity
- Easy Glass fitting machine compatible
- Protective glass compatible with the majority of protective covers