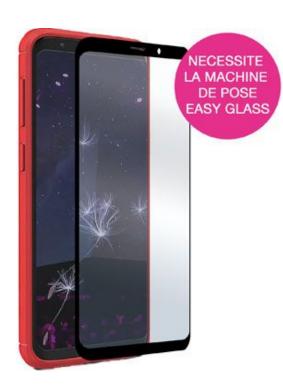

# EASY GLASS CASE FRIENDLY GALAXY S10+ BLACK

Protective Glass for Samsung Galaxy S10+

REF: MW-830042

EAN: 3700313936597 EXISTS IN: BLACK

### **DESCRIPTION:**

Protect your smartphone with MW's Easy Glass 3D Case Friendly glasses and keep your phone's touchscreen experience like the first day. This tempered glass screen protector goes completely edge-to-edge on your screen, will be your ally everyday, preserving your smartphone from scratches, unfortunate falls and time wear. This protective glass is compatible with the majority of protective covers for smartphones.

#### **STRENGTHS:**

- Tempered glass 9H 0.33MM
- High sensitivity
- Easy Glass fitting machine compatible
- Protective glass compatible with the majority of protective covers

## **CHARACTERISTICS:**

Made in Japan Sticker for easy application with the machine