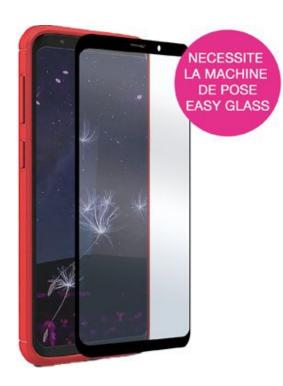

# EASY GLASS CASE FRIENDLY GALAXY S8 BLACK

Protective Glass for Samsung Galaxy S8 compatible Easy

glass

REF: MW-830015 EAN: 3700313936085 EXISTS IN: BLACK

## **DESCRIPTION:**

Protect your smartphone with MW's Easy Glass 3D Case Friendly glasses and keep your phone's touchscreen experience like the first day. This tempered glass screen protector goes completely edge-to-edge on your screen, will be your ally everyday, preserving your smartphone from scratches, unfortunate falls and time wear. This protective glass is compatible with the majority of protective covers for smartphones.

#### **STRENGTHS:**

- Tempered glass 9H 0.33MM
- High sensitivity
- Easy Glass fitting machine compatible
- Protective glass compatible with the majority of protective covers