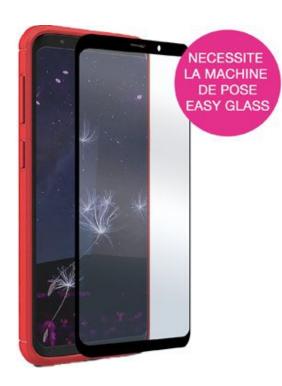

# EASY GLASS CASE FRIENDLY GALAXY S8+ BLACK

Protective Glass for Samsung Galaxy S8+ compatible Easy glass

REF: MW-830016 EAN: 3700313936092

EXISTS IN: BLACK

### **DESCRIPTION:**

Protect your smartphone with MW's Easy Glass 3D Case Friendly glasses and keep your phone's touchscreen experience like the first day. This tempered glass screen protector goes completely edge-to-edge on your screen, will be your ally everyday, preserving your smartphone from scratches, unfortunate falls and time wear. This protective glass is compatible with the majority of protective covers for smartphones.

# **STRENGTHS:**

- Tempered glass 9H 0.33MM
- High sensitivity
- Easy Glass fitting machine compatible
- Protective glass compatible with the majority of protective covers