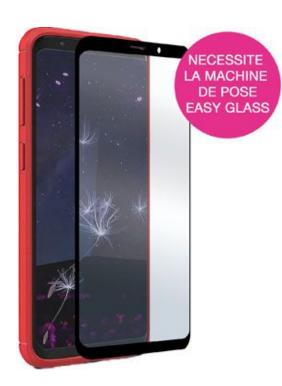

# EASY GLASS CASE FRIENDLY GALAXY S9 BLACK

Protective Glass for Samsung Galaxy S9 compatible Easy

glass

REF: MW-830020

EAN: 3700313936139

EXISTS IN: BLACK

## **DESCRIPTION:**

Protect your smartphone with MW's Easy Glass 3D Case Friendly glasses and keep your phone's touchscreen experience like the first day. This tempered glass screen protector goes completely edge-to-edge on your screen, will be your ally everyday, preserving your smartphone from scratches, unfortunate falls and time wear. This protective glass is compatible with the majority of protective covers for smartphones.

#### **STRENGTHS:**

- Tempered glass 9H 0.33MM
- High sensitivity
- Easy Glass fitting machine compatible
- Protective glass compatible with the majority of protective covers