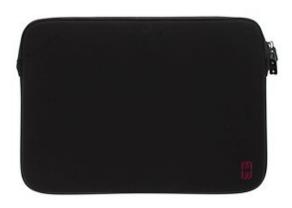

# SLEEVE MB PRO RETINA 13 (NON USB-C) BLACK / CHERRY

Protective sleeve with memory foam

REF: MW-400027

EAN: 3700313919323

EXISTS IN: BLACK, OTHERS

# **DESCRIPTION:**

This protective sleeve with polyurethane memory foam **absorbs shocks and reduces the risk of damaging your Apple laptop**. With its ultra-thin and perfect-fit design, no matter what size your device is, you'll find the perfect sleeve so you can easily carry your Apple laptop with you. The **soft inner lining** prevents your Apple laptop from being scratched inside the sleeve.

# **STRENGTHS:**

- Ultra-thin design and perfect-fit
- Ultra-soft inner lining to prevent scratches
- Complete protection with LRPu memory foam, with shock absorption