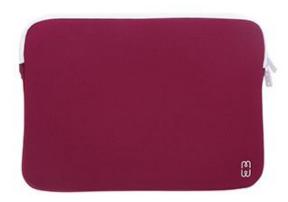

# SLEEVE MB PRO RETINA 13 (NON USB-C) BLACKBERRY / WHITE

Protective sleeve with memory foam

REF: MW-400033

EAN: 3700313919385

EXISTS IN: BLACK, OTHERS

# **DESCRIPTION:**

This protective sleeve with polyurethane memory foam **absorbs shocks and reduces the risk of damaging your Apple laptop**. With its ultra-thin and perfect-fit design, no matter what size your device is, you'll find the perfect sleeve so you can easily carry your Apple laptop with you. The **soft inner lining** prevents your Apple laptop from being scratched inside the sleeve.

# **STRENGTHS:**

- Ultra-thin design and perfect-fit
- Ultra-soft inner lining to prevent scratches
- Complete protection with LRPu memory foam, with shock absorption