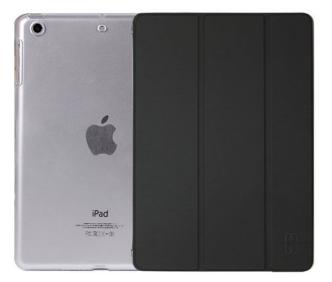

### **DESCRIPTION :**

Accessorize your iPad 10.2" with the Folio Slim by MW! This range has been designed to protect your iPad in all circumstances. The slim design allows you to charge your iPad without having to remove it from the folio. Enjoy easy access to all iPad functions and control buttons. Do not choose between protection and practicality, offer both!

#### **STRENGTHS**:

- Multi-position Stand
- Auto-sleep function
- PU folio with translucent polycarbonate back shell
- French design

#### **CHARACTERISTICS**:

PU folio Translucent polycarbonate back shell