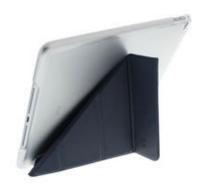

# FOLIO IPAD PRO 9.7 (2016 - 1ST GEN) BLUE

Slim Folio for iPad Pro 9.7

REF: MW-300015

EAN: 3700313919804

**EXISTS IN: BLUE** 

#### **DESCRIPTION:**

Accessorize your iPad Pro 9.7" with the Folio Slim by MW! This range has been designed to protect your iPad in all circumstances. The slim design allows you to charge your iPad without having to remove it from the folio. Enjoy easy access to all iPad functions and control buttons. Do not choose between protection and practicality, offer both!

#### **STRENGTHS:**

- Multi-position Stand
- Auto-sleep function
- PU folio with translucent polycarbonate back shell
- French design

## **CHARACTERISTICS:**

PU folio

Translucent polycarbonate back shell