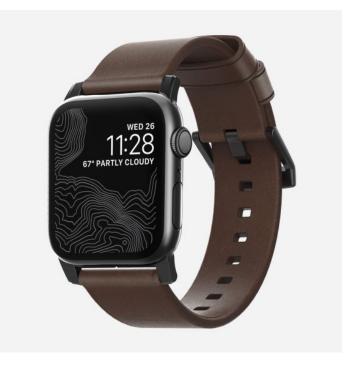

# MODERN LEATHER STRAP BLACK/BROWN

Leather Strap for AppleWatch 42/44mm REF : NM-NM1A4RBM00 EAN : 856504004804 EXISTS IN : BROWN

## **DESCRIPTION :**

Designed to give your Apple Watch a classic, yet bold new look. Made from minimally treated, vegetable tanned leather from one of America's oldest tanneries. The leather is designed to beautifully patina with time, creating a handsome, rich leather strap with a look that is uniquely yours.

### **STRENGTHS**:

- Horween leather from the USA
- Develops a rugged patina
- Custom stainless steel lugs and buckle
- Designed for Apple Watch Series 4
- Works with all previous versions of Apple Watch, including Apple Watch Series 3

### **CHARACTERISTICS**:

- Vegetable tanned Horween leather
- 316 stainless steel hardware
- PVD treatment for black color
- Resist a 5-20 kgf lateral slide-out force when installed in Apple Watch
- Devices
  - $\circ\,$  Apple Watch Sport, Apple Watch and Apple Watch Edition
  - Compatible with Series 1, 2, 3, & 4 (Steel, Sport, and Nike versions)
  - $\circ\,$  Strap is one size fits most, designed for wrist sizes ranging from 150mm to 210mm