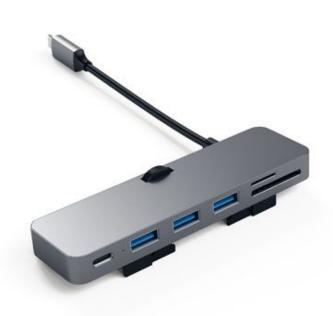

### **DESCRIPTION :**

Exclusively designed for iMac Pro and iMacs (2017 & later) to add convenient access for all your most-loved ports and devices. The Satechi hub adds functionality to your desktop with a USB-C data port, three USB 3.0 data ports, and Micro/SD card readers.

#### **STRENGTHS**:

- Designed for 2017 & later iMac models with USB-C ports
- USB-C data transfer port up to 5 Gbps
- Three USB-A data transfer ports
- Micro & SD card reader slots