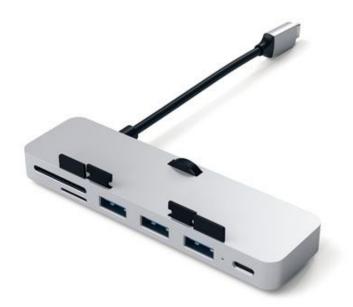

#### **DESCRIPTION:**

Exclusively designed for iMac Pro and iMacs (2017 & later) to add convenient access for all your most-loved ports and devices. The Satechi hub adds functionality to your desktop with a USB-C data port, three USB 3.0 data ports, and Micro/SD card readers.

#### **STRENGTHS:**

- Designed for 2017 & later iMac models with USB-C ports
- USB-C data transfer port up to 5 Gbps
- Three USB-A data transfer ports
- Micro & SD card reader slots