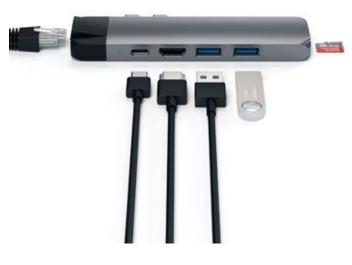

### **DESCRIPTION:**

Ideal for USB C MacBook Pro users, the Satechi Type-C Pro Hub Adapter with Ethernet adds a multitude of expansion ports to your laptop. Featuring a Gigabit Ethernet port, USB-C PD charging, USB-A data ports, and a micro SD card slot to fulfill all your data transfer needs.

#### STRENGTHS :

- GIGABIT ETHERNET PORT
  - Adds a Gigabit Ethernet port to create a fast, wired network connection, perfect for areas with poor Wi-Fi connectivity or transferring large files over a secure network.
- CONVENIENT EXPANSION PORTS
  - $\circ\,$  Includes two USB 3.0 ports and a microSD card slot to quickly transfer photos or back up files.
- HIGH-RESOLUTION 4K HDMI
  - Enjoy crystal-clear 4K HDMI video on compatible 4K monitors for brilliant high-resolution display. Requires a direct HDMI to HDMI connection.
- SLEEK, MODERN DESIGN
  - SLEEK, MODERN DESIGN