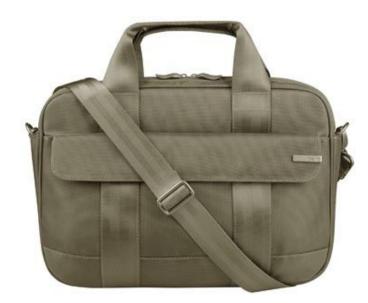

# **DESCRIPTION:**

Your daily slim commuter bag for MacBook Pro 13 & 15

LE rush is the perfect gear to carry along your laptop, documents and accessories through a typical busy day. The LE rush Black coffee/Lime park/ Lagoon dream color choices are going to refresh the moments accented with a sweet hint of playful color.

The exclusive, classic looking LE rush has a functional pocket design, hand carry and an optional shoulder strap. All built with hi-quality durable nylon fabric, the efficient design brings great comfort and convenience for a carefree use. With 3 color choices and 2 custom-fit designs for the MacBook Pro 13 or 15, featuring high-density padding for the ultimate protection of your computer during transit. All theses custom

# **STRENGTHS:**

- Custom-fit for MacBook Pro 13 or 15 according to model
- Elegant and distinctive design with ballistic nylon and nylon webbings
- Front pocket shaped in volume for streamlined look, secured by velcro for fast access under the flap
- Everything in its right place in the main compartiment : dedicated computer pocket, dedicated documents pocket

# **CHARACTERISTICS:**

Nylon 1682D ("ballistic nylon") outer envelope Reinforced with 2" wide nylon hi-quality strap Hi-density padding belt around the computer's edge Durable and comfortable double-stitched nylon handles