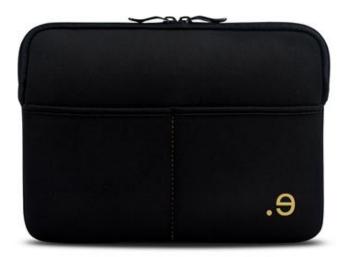

### **DESCRIPTION :**

Special cut for Samsung Galaxy Tab 2 10.1" Plus gear.

Initially designed for the Apple notebooks, LA robe is made in a soft, shape-memory material, ideal to dress your notebook in an original fashion while protecting it from mobile life worries.

#### **STRENGTHS**:

- Low Resilience Polyurethane (LRPu) Technology
- Robe protection thickness 5MM
- Inner lip for maximum protection
- 2 front pockets to carry accessories