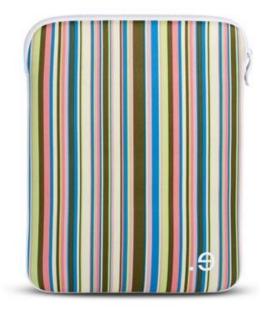

# LA ROBE IPAD 9.7 (2012/12 - 3RD/4TH GEN) ALLURE COLOR

Shock resistant sleeve for ipad 2/3/4

REF: BE-100881

EAN: 3700313909140

EXISTS IN: OTHERS, BLACK, BROWN, RED

#### **DESCRIPTION:**

Fits iPad & iPad2

Initially designed for the Apple notebooks, LA robe is made in a soft, shape-memory material, ideal to dress your notebook in an original fashion while protecting it from mobile life worries.