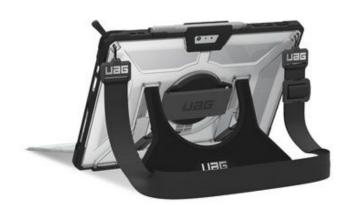

## **DESCRIPTION:**

Thanks to its three-layer protection, the Plasma shell will protect your Microsoft Surface Laptop from everyday shocks. A location will allow you to easily store your Surface Pen. This shell is lightweight for easy transport of your device. Finally, slots are provided on the underside to allow proper ventilation of the latter.

#### **STRENGTHS:**

- Impact resistant
- Compatible Microsoft Type Cover
- Anti-slip coating
- Location Surface Pen
- Location Handstrap for a better grip
- Removable strap
- Retractable foot
- Easy access to ports and buttons