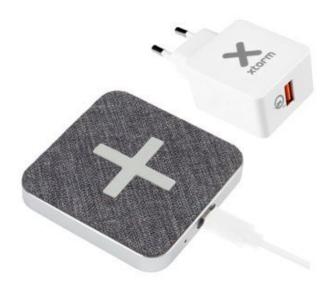

# WIRELESS CHARGER PAD (QI) BALANCE

Wireless Fast Charging Pad

REF: XT-XW206

EAN: 8718182273977 EXISTS IN: BLACK

## **DESCRIPTION:**

Technology meets art in the Design series. The wireless fast charging pad Balance is part of this new line of premium Xtorm products. All products in this range are developed with a great attention to detail and use quality materials.

#### Designed to stand out

Charging cables often look messy and always end up disappearing behind pieces of furniture, right when you need them. The wireless fast charging pad Balance is the perfect solution to keep your home both stylish and organized. Its design incorporates quality materials like aluminium and canvas, creating a balance between form and function. The canvas on top of the charging pad is finished with an anti-slip "plus" marker, making sure your s

## **CHARACTERISTICS:**

Dimensions: 80 x 80 x 13 mm

Weight: 71 g

Input: USB-C 5V/2A, 9V/1,67A

Output: Qi Wireless 5W, 7,5W, 10W

USB to USB-C cable included

Wall adapter included