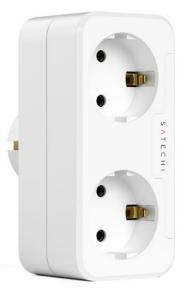

## HOMEKIT DUAL SMART OUTLET (EU)

Dual Smart Outlet REF : **SA-ST-HK20AW-EU** EAN : **879961008215** EXISTS IN : **WHITE** 

## **DESCRIPTION :**

Simplify your home routine with the Satechi Dual Smart Outlet, ideal for controlling appliances remotely or automatically turning lights, coffee makers, TVs and more, off and on. Designed with convenience in mind, the Dual Smart Outlet features dual power outlets to individually control up to two connected appliances at once and real-time monitoring of your devices' power consumption over time.