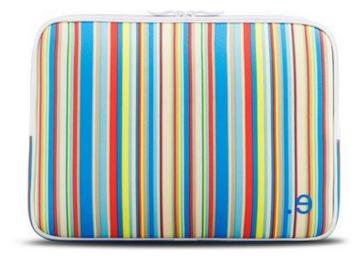

# LA ROBE MB PRO 15 (NO USB-C) ALLURE ESTIVAL

Shock resistant sleeve for MacBook Pro 15"

REF: BE-101070

EAN: 3700313910870

EXISTS IN: OTHERS, BROWN, RED, OTHERS

## **DESCRIPTION:**

Fits MacBook (Pro) 13, MacBook Pro 15 and MacBook Pro 17.

Initially designed for the Apple notebooks, LA robe is made in a soft, shape-memory material, ideal to dress your notebook in an original fashion while protecting it from mobile life worries.