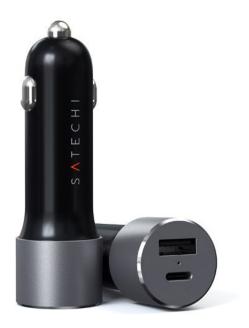

SATECHI

## 72W TYPE-C PD CAR CHARGER ADAPTER SP.GRAY

72W TYPE-C PD car charger adapter

REF: SA-ST-TCPDCCM EAN: 0879961008352

**EXISTS IN: GREY** 

## **DESCRIPTION:**

Bring your devices' along for the ride with the Satechi 72W Type-C PD Car Charger. Using the latest Power Delivery technology, the 72W Car Charger delivers up to 60W from its USB-C port to fast charge compatible laptops, tablets and smartphones, and an extra USB-A port to simultaneously power another device, up to 12W.