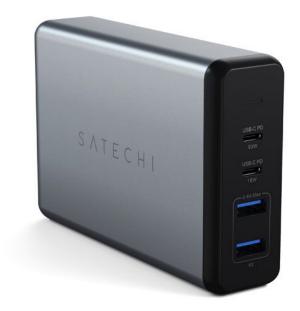

#### **DESCRIPTION:**

Upgrade to pro power with the Satechi 108W Pro USB-C PD Desktop Charger. Featuring dual USB-C Power Delivery ports, 90W and 18W, to charge even your most power-hungry Type-C devices at full speed - without sharing power. Equipped with additional USB-A ports, the dual USB-C charger consolidates multiple adapters into one sleek USB C charger for powerful charging in the office or on-the-go.

#### **STRENGTHS:**

- Dual USB-C PD charging ports up to 90W/18W
- Two USB-A charging ports up to 12W combined
- Two USB-A charging ports up to 12W combined
- Charging cables sold separately

# • SPEED

1 x USB-C PD port (90W)

1 x USB-C PD port (18W)

2 x USB-A ports (total 12W)