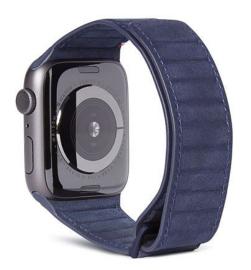

DECODED

## BRACELET TRACTION 42/44/45MM MARINE

Apple watch magnetic bracelet 42/44/45 mm

REF : DE-D9AWS44TS1NY EAN : 8719325640786

EXISTS IN: BLACK, MARINE

## **DESCRIPTION:**

The premium full-grain leather strap with brushed metal hardware is finished in a beautiful tone-on-tone colour, and uses a unique new magnetic closure system that allows the strap to fit precisely with ease and comfort while concealing the clasp. With a minimalist design, lightweight feel and ultra-thin profile, the Traction Band is durable enough to become your everyday Apple Watch band.