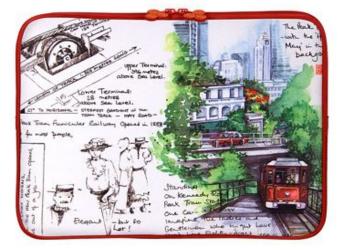

# LA ROBE MB PRO 15 (NO USB-C) PEAK TRAM

Shock resistant sleeve for MacBook Pro 15" REF : BE-100804 EAN : 4897017162250 EXISTS IN : OTHERS

# **DESCRIPTION :**

A special edition in collaboration with LifeStyle NY featuring art from Lorette E. Roberts.

Initially designed for the Apple notebooks, LA robe is made in a soft, shape-memory material, ideal to dress your notebook in an original fashion while protecting it from mobile life worries.