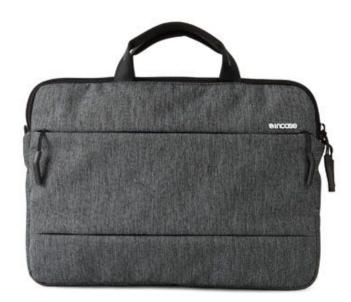

# CITY BRIEF MACBOOK PRO 15" HEATHER BLACK

Brief for MacBook Pro 15/16"

REF : IN-CL60591 EAN : 650450136745 EXISTS IN : GREY, BLACK

## **DESCRIPTION:**

Carry your 16" MacBook Pro and other essentials in style and comfort with our City Briefcase. A plush, fleece-lined laptop compartment provides MacBook protection while quick-access pockets make organization easier than ever. A detachable, easy to stow shoulder strap encompasses any carrying preference.

### **STRENGTHS:**

- Plush fleece lined notebook compartment
- Two quick access organizer pockets
- Custom zipper pulls