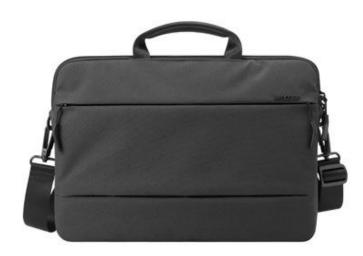

# CITY BRIEF MACBOOK PRO 15/16" BLACK

Brief for MacBook Pro 15/16"

REF : IN-CL55458 EAN : 650450128108 EXISTS IN : GREY, BLACK

## **DESCRIPTION:**

Carry your 16" MacBook Pro and other essentials in style and comfort with our City Briefcase. A plush, fleece-lined laptop compartment provides MacBook protection while quick-access pockets make organization easier than ever. A detachable, easy to stow shoulder strap encompasses any carrying preference.

#### STRENGTHS:

- Plush fleece lined notebook compartment
- Two quick access organizer pockets
- Custom zipper pulls