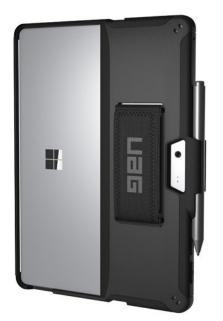

### **DESCRIPTION :**

Our Scout Series has undergone real-world military drop tests, ensuring it stands strong against the rigors of every day. Crafted with our signature durable armor shell and impact-resistant bumpers, this case is built to last. The minimalist design offers complete coverage without unnecessary bulk. Its open design seamlessly integrates with the tablets kickstand, maintaining full functionality while enhancing protection. The non-slip tactile grip provides a secure hold, reducing the risk of accidental drops and enhancing your comfort while working on the go. The comfortable hand strap adds a touch of convenience to your mobile computing experience. With a dedicated pen holder, your Surface Pen remains securely stowed yet readily accessible. The Scout Series is compatible with the Surface Go Type Cover Keyboard, making it the ideal companion for work or school. Seamlessly switch between tablet and laptop modes for ultimate productivity.

#### **STRENGTHS**:

- Easy access to ports and buttons. Shoulder strap points
- Feather-light construction. Impact resistant core
- Built in handstrap. Surface Pen storage
- Compatible with the Surface Go Type Cover Keyboard