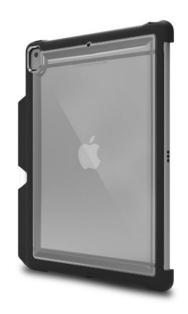

#### **DESCRIPTION:**

The Dux Shell Duo is a rugged protective shell designed to protect your iPad, store a stylus, and withstand the shocks of everyday life. Inspired by feedback from educators and IT professionals, and tested to meet 810G drop test standards, the Dux Shell v-will serve schools, libraries and other institutions as well as individuals in their professional lives!

#### **STRENGTHS:**

- Slim and lightweight design
- Made of polycarbonate and durable, resistant rubber
- Translucent back shell to allow customization or branding of your iPad
- Slot for Apple Pencil or logitech pencil
- Works perfectly with Apple Smart Cover and Smart Keyboard