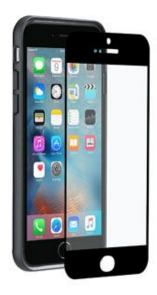

# EASY GLASS CASE FRIENDLY IPHONE SE (2020/22 - 2ND/3RD GEN) BLACK

Protective Glass for iPhone SE

REF: MW-830073 EAN: 3700313937594

**EXISTS IN: BLACK** 

# **DESCRIPTION:**

Protect your smartphone with MW's Easy Glass 3D Case Friendly glasses and keep your phone's touchscreen experience like the first day. This tempered glass screen protector goes completely edge-to-edge on your screen, will be your ally everyday, preserving your smartphone from scratches, unfortunate falls and time wear. This protective glass is compatible with the majority of protective covers for smartphones.

### **STRENGTHS:**

- Tempered glass 9H 0.33MM
- High sensitivity
- Easy Glass fitting machine compatible
- Protective glass compatible with the majority of protective covers