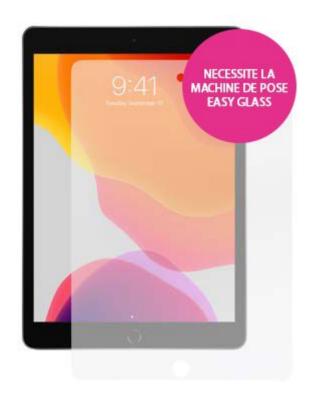

# EASY GLASS STANDARD IPAD 10.2" STM

Tempered glass for iPad 10.2 compatible STM DUX

REF: MW-810077 EAN: 3700313937242

**EXISTS IN: CLEAR** 

### **DESCRIPTION:**

Protect your tablet with MW Easy Glass Standard and keep the touch experience of your tablet. This tempered glass protection will be your ally everyday, will protect your tablet from scratches, unfortunate falls and wear time.

#### **STRENGTHS:**

- Tempered glass 9H 0.33MM
- High sensitivity
- Easy Glass fitting machine compatible