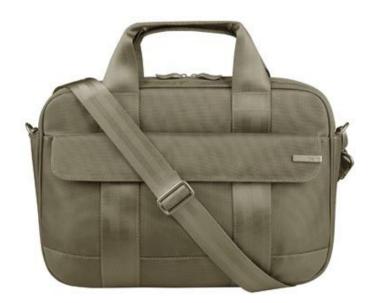

## LE RUSH 15 LIME PARK

Briefcase for MacBook Pro 15"

REF: BE-100835

EAN: 3700313908747

EXISTS IN: KHAKI

#### **DESCRIPTION:**

Your daily slim commuter bag for MacBook Pro 13 & 15

LE rush is the perfect gear to carry along your laptop, documents and accessories through a typical busy day. The LE rush Black coffee/Lime park/ Lagoon dream color choices are going to refresh the moments accented with a sweet hint of playful color.

The exclusive, classic looking LE rush has a functional pocket design, hand carry and an optional shoulder strap. All built with hi-quality durable nylon fabric, the efficient design brings great comfort and convenience for a carefree use. With 3 color choices and 2 custom-fit designs for the MacBook Pro 13 or 15, featuring high-density padding for the ultimate protection of your computer during transit. All theses custom

#### **STRENGTHS:**

- Custom-fit for MacBook Pro 13 or 15 according to model
- Elegant and distinctive design with ballistic nylon and nylon webbings
- Front pocket shaped in volume for streamlined look, secured by velcro for fast access under the flap
- Everything in its right place in the main compartiment : dedicated computer pocket, dedicated documents pocket