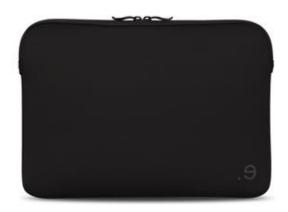

# LA ROBE MACBOOK 12 ONE BLACK

Shock resistant sleeve for MacBook 12"

REF: BE-101282

EAN: 3700313913925

EXISTS IN: BLACK, BLUE, RED

# **DESCRIPTION:**

This is LA robe One,

featuring a new slim construction on all sizes, from MacBook 12 to MacBook Pro Retina 15, featuring a new "dotted" puller design,

and still our acclaimed memory foam + soft inner fleece combination.